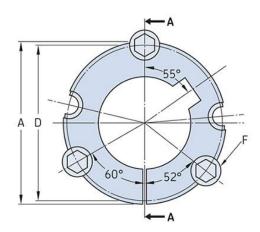

## PHF TB4040X80MM

| Bushing no.               | TB4040         |
|---------------------------|----------------|
| d = Bore diameter<br>(mm) | 80             |
| Bore diameter (in)        | 3.15           |
| Keyway width<br>(mm)      | 22             |
| Keyway width (in)         | 0.87           |
| Keyway depth<br>(mm)      | 5.4            |
| Keyway depth (in)         | 0.21           |
| A (mm)                    | 146            |
| A (in)                    | 5.75           |
| B (mm)                    | 102            |
| B (in)                    | 4.02           |
| D (mm)                    | 141            |
| D (in)                    | 5.55           |
| E (mm)                    | -              |
| E (in)                    | -              |
| F (mm)                    | 15.875 x 44.45 |
| F (in)                    | -              |
| Weight (kg)               | 6.99           |
| Weight (lbs)              | 15.41          |